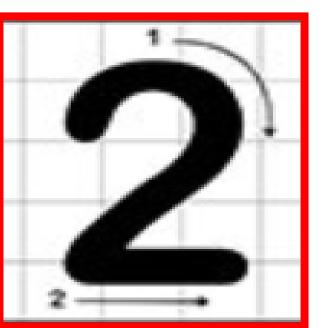

| 5        | <i>[</i> | <i>:::</i> ; | 7                                       | <i>]</i>                           | 5 |      | <i>I</i> | 7      | /    |
|----------|----------|--------------|-----------------------------------------|------------------------------------|---|------|----------|--------|------|
| <u> </u> | ·        | 1            | 1                                       | 5, , , ,                           |   | ·    | ·:       |        | 1    |
| 5        | ;<br>;   |              | <del>\</del>                            |                                    | 5 |      | - 1      | - (:;; | - () |
| 5        | <u></u>  | - 117        | -:::::::::::::::::::::::::::::::::::::: | - 1                                | 5 | -::: | - :::    | -{:;}- | -{:; |