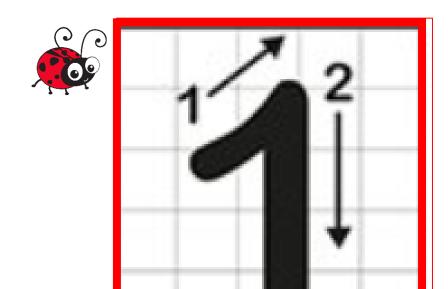

| 5        | <i>[</i> | <i>:::</i> ; | 7                                       | <i>]</i>                           | 5 |      | <i>I</i> | 7      | /    |
|----------|----------|--------------|-----------------------------------------|------------------------------------|---|------|----------|--------|------|
| <u> </u> | ·        | 1            | 1                                       | 5, , , ,                           |   | ·    | ·:       |        | 1    |
| 5        | ;<br>;   |              | <del>\</del>                            |                                    | 5 |      | - 1      | - (:;; | - () |
| 5        | <u></u>  | - 117        | -:::::::::::::::::::::::::::::::::::::: | - 1                                | 5 | -::: | - :::    | -{:;}- |